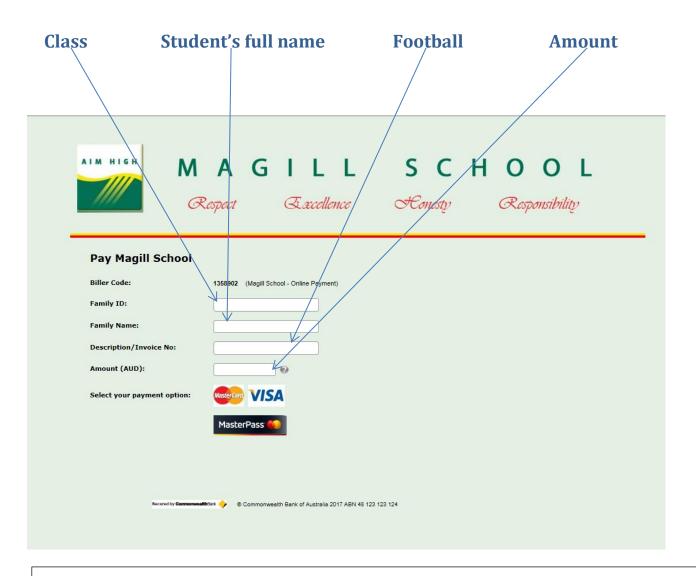

ll receive a subsidized Registration fee (half price) for the child whose team you are coaching. In the event that we have more than one volunteer coach for a team, the coach will be selected based on suitability / consistency for the team.

\_\_\_\_\_

## **Payment**

Return the completed registration form to the Finance office for payment. You will keep the receipt or it will be sent to your child's classroom. The office will keep the form. Payment online is available – Magill website / Parent information / Fees and Payments / Pay School

Account / - follow through the payment procedure. Enter the online receipt number on the payment slip on the registration form in the space provided. The form needs to be returned the same day of payment.

Below is a diagram of how you can pay online.



# **Enquiries**

Magill School: 8331 9422

Mike Adler (Co-ordinator)

magillprimaryfootball@gmail.com

Rachel Owens (School Services Officer)

rachel.owens318@schools.sa.edu.au





## AUSTRALIAN RULES FOOTBALL 2019 REGISTRATION FORM

# PLAYED TERM 2 & TERM 3, 2019 REGISTRATION CLOSING DATE – NO LATER THAN TUESDAY $12^{\text{TH}}$ MARCH 2019 – 3.30PM SEASON BEGINS APPROXIMATELY – $11^{\text{TH}}$ MAY 2019

## STUDENTS ARE ABLE TO REGISTER FOR ONE SPORT PER SEASON DUE TO POSSIBLE TIME CLASHES

| Full name:                                                                                                                                                                                                                                         |                                               | Room